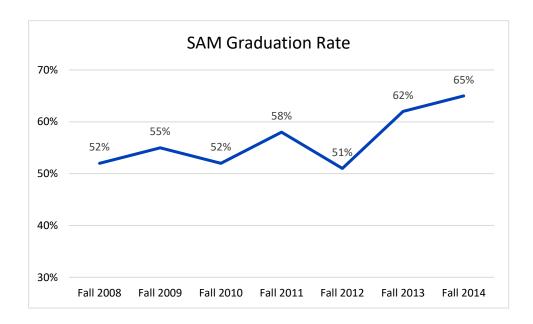

# Year-to-Year Comparison, All students

| Cohort    | Total Students | Graduated | Enrolled | Transferred | Unknown |
|-----------|----------------|-----------|----------|-------------|---------|
| Fall 2014 | 232            | 65%       | 1%       | 22%         | 12%     |
| Fall 2013 | 229            | 62%       | 1%       | 17%         | 20%     |
| Fall 2012 | 236            | 51%       | 0%       | 29%         | 20%     |
| Fall 2011 | 249            | 58%       | 1%       | 24%         | 17%     |
| Fall 2010 | 241            | 52%       | 0%       | 23%         | 25%     |
| Fall 2009 | 235            | 55%       | 0%       | 26%         | 19%     |
| Fall 2008 | 219            | 52%       | 1%       | 36%         | 11%     |