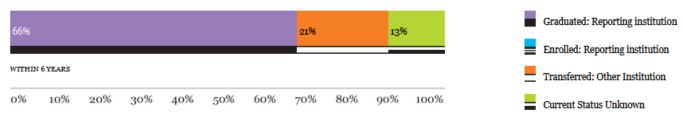

## First-time-at-Institution, Full-time students

LRSC reported 214 students in this cohort. Of those 214 students, 142 graduated, 1 is still enrolled, 45 transferred with no degree from LRSC, and 26 did not earn a degree nor did they transfer (current status unknown).