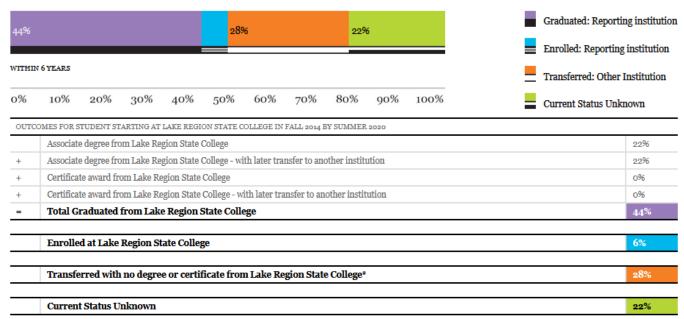

#### First-time-at-Institution, Part-time students

LRSC reported 18 students in this cohort. Of those 18 students, 8 graduated, 1 is still enrolled, 5 transferred with no degree from LRSC, and 4 did not earn a degree nor did they transfer (current status unknown).