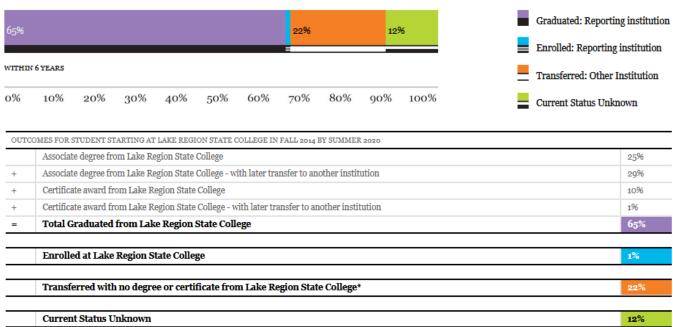

### First-time-at-Institution, All students

LRSC reported 232 students in this cohort. Of those 232 students, 150 graduated, 2 are still enrolled, 50 transferred with no degree from LRSC, and 30 did not earn a degree nor did they transfer (current status unknown).

|   | Associate degree from Lake Region State College<br>Associate degree from Lake Region State College - with later transfer to another institution | 25  |
|---|-------------------------------------------------------------------------------------------------------------------------------------------------|-----|
| A | Associate degree from Lake Region State College - with later transfer to another institution                                                    | 29% |
|   |                                                                                                                                                 | 29% |
| C | Pertificate award from Lake Region State College                                                                                                | 11% |
| C | Pertificate award from Lake Region State College - with later transfer to another institution                                                   | 196 |
| T | Total Graduated from Lake Region State College                                                                                                  | 66% |
|   | Consulted and Table Province Charles College                                                                                                    | -0. |
| E | Enrolled at Lake Region State College                                                                                                           | 0%  |